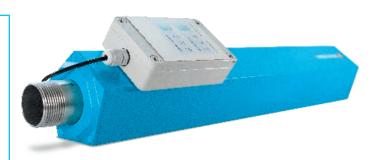

## **Housing & Materials**

- + All water-carrying parts are made from stainless steel, material No. 1.4004 under DIN EN 10088, DIN EN 10312, DVGW Worksheet GW 541.
- + Connectors and tubes approved under DVGW Worksheet W 534.
- + CE tested and certified.
- + Made from fully recyclable and corrosion- and erosion-proof materials in accordance with ISO standards.

## → TECHNICAL DATA

| Weight         | 6.5 kg     | Input pressure | 2-12 bar                     |
|----------------|------------|----------------|------------------------------|
| Total length   | 750 mm     | Input PPM      | max 4,500 ppm                |
| Housing length | 415 mm     | Flow rate      | Small version: max 60 l/min  |
| Diameter       | 100 mm     |                | Large version: max 240 l/min |
| Connectors     | 5/4" Outer | Water capacity | max 345,600 l/day            |