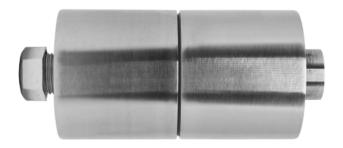

## **Casing and materials**

BENEFITS

 All water-carrying parts are made of stainless steel, material no. 1.4401 and 1.4521 according to DIN EN 10088, DIN EN 10312, DVGW Code of Practice GW 541.